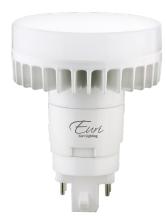

## **Product Description**

The Euri Lighting LED vertical EPL-2100Hv features hybrid (Type A+B) technology giving it the benefit of working with a (compatible) ballast or AC 120-277 line voltage. This 12-Watt PL lamp replaces a 26-Watt compact fluorescent lamp (CFL). It's soft white light (3000K), 1100 Lumens making it ideal where task lighting is needed such as kitchens, living rooms, and dining rooms due to its uniform light. Enjoy 50,000 hours of continuous light distribution, and other features such as: damp rated, reduced maintenance expenses, and energy efficiency.