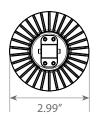

**Product Features** 

**Product Dimensions** 

**Product Photometric Data** 

**Energy Efficient** 

Damp Rated

AC120 - 277 V