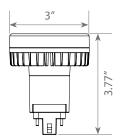

**Product Features** 

**Product Dimensions** 

**Product Photometric Data** 

**Energy Efficient** 

Damp Rated

AC120 - 277 V